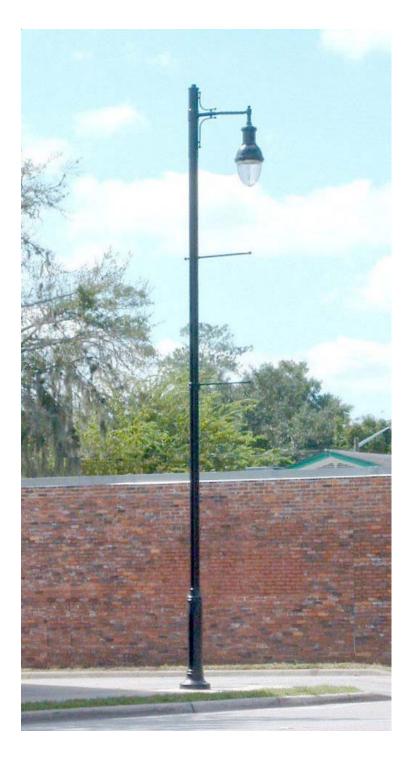

# **LED Pendant Roadway Light**

Light Type L55

#### **LED Pendant Roadway Light**

#### Light Type L55 – LED Pendant Roadway Light

Color: Black

GRU Stock Numbers: 58655-2 (light) & 39261-8 (mounting arm)

Rate

Rental Rate: \$37.35

Light Type L55 attached to pole type P5 only

Notes: 1) Required poles are charged separately