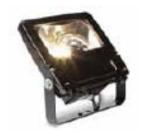

# **Floodlights**

Light Type L57

Light Types L58, and L59

Revision Date: 10/1/19 Page 10 of 32

#### **Floodlights**

#### **Light Type L157** – LED Floodlight 1

GRU Stock Number: 43808-1

Rate

Rental Rate: \$13.96

#### **Light Type L58** – LED Floodlight 2

GRU Stock Number: 43813-8

Rate

Rental Rate: \$20.81

#### **Light Type L59** – LED Floodlight 3

GRU Stock Number: 43818-9

Rate

Rental Rate: \$23.88

Light Types L157, L158 and L59 mounted on concrete and wood poles not on octagonal concrete poles

Notes: 1) Required poles are charged separately