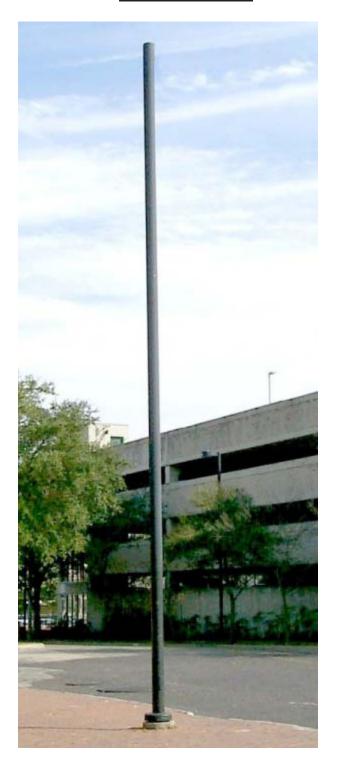

# Fiberglass Poles

Pole Type P10

## Fiberglass Poles

**Pole Type P10** – 30 ft. Fiberglass Break-a-way Pole

GRU Stock Number: 67811-2

Rate

Rental Rate: \$22.98

Note: Rates DO NOT include Fees or Taxes

Revision Date: 10/1/19 Page 27 of 32