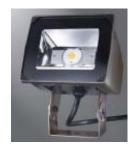

# **Floodlights**

Light Type L57

Light Types L58, and L59

Revision Date: 10/1/19 Page 10 of 32

#### **Floodlights**

#### **Light Type L157** – LED Floodlight 1

GRU Stock Number: 43808-1

Rate

Rental Rate: \$13.96

#### **Light Type L58** – LED Floodlight 2

GRU Stock Number: 43813-8

Rate

Rental Rate: \$20.81

#### **Light Type L59** – LED Floodlight 3

GRU Stock Number: 43818-9

Rate

Rental Rate: \$23.88

Light Types L157, L158 and L59 mounted on concrete and wood poles not on octagonal concrete poles

Notes: 1) Required poles are charged separately