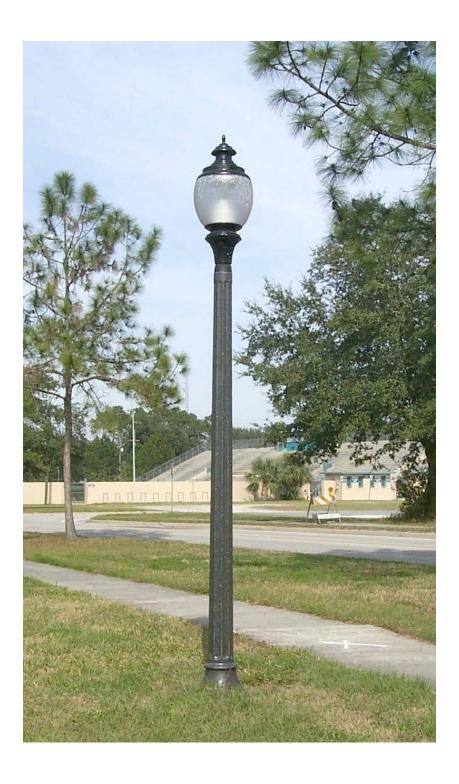

# LED Round Roadway Light

Light Type L51

#### **LED Round Roadway Light**

#### Light Type L51 – LED Round Roadway Light

Color: Black

GRU Stock Number: 58645-5

Rate

Rental Rate: \$42.70

(Can be mounted two per pole)

Light Type L51 must be attached to P11 type pole only

Notes: 1) Required poles are charged separately